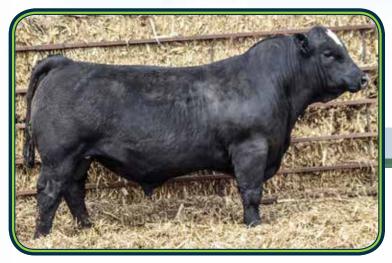

#### **HL Carver E422**

TKCC Carver 65C x HL Ms. Fat Butt B42-1 - Bull Buyer: Frank & Kaylea Post, Avella, PA

\$6,750